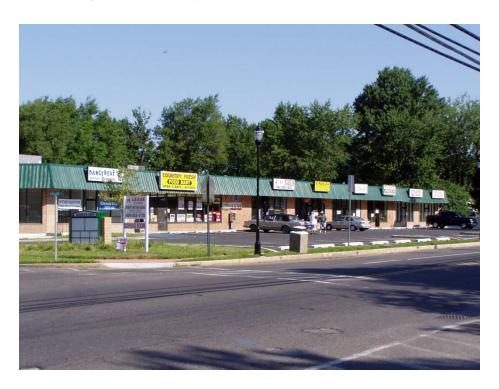

# **Barrington Shops Plaza**

Barrington, New Jersey

**Leasing Information Package** 

located in Camden County at the intersection of Clements Bridge Road and Williams Avenue in Barrington, New Jersey. This is a neighborhood retail location surrounded by small businesses and Residential homes and apartments. The property's location and competitive price per square foot creates very solid opportunity for aggressive entrepreneurs.

Barrington Shops is a 10,000 square foot shopping center ideally

- Competitive price per square foot
- Excellent location
- Strong Demographics
- •Very stable well established neighborhood

### **Location Overview**

The subject property is located on Clements Bridge Road (Route 41) which is a major commercial corridor in Camden County connecting the White Horse Pike and Black Horse Pike. The most notable aspect of the subject's location is the enormous amount of residential density which will provide business for the area's retailers. Demographics are extremely strong within a 1 mile radius of the subject property. Great exposure from drive by traffic and high household income numbers will support the success of the center for many years.

### **Location Highlights**

- •Located on thriving commercial corridor of Clements Bridge Road
- •Exposure to 20,000 cars per day
- •Conveniently located only a few miles from Interstate 295

Google Maps Page 1 of 1