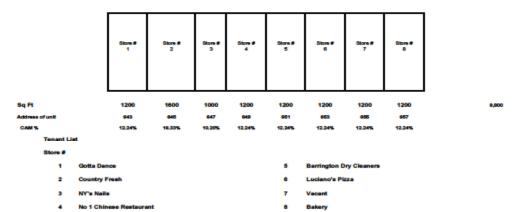

Barrington Shops is a 10,000 square foot shopping center ideally

- Competitive price per square foot
- Excellent location
- Strong Demographics
- •Very stable well established neighborhood