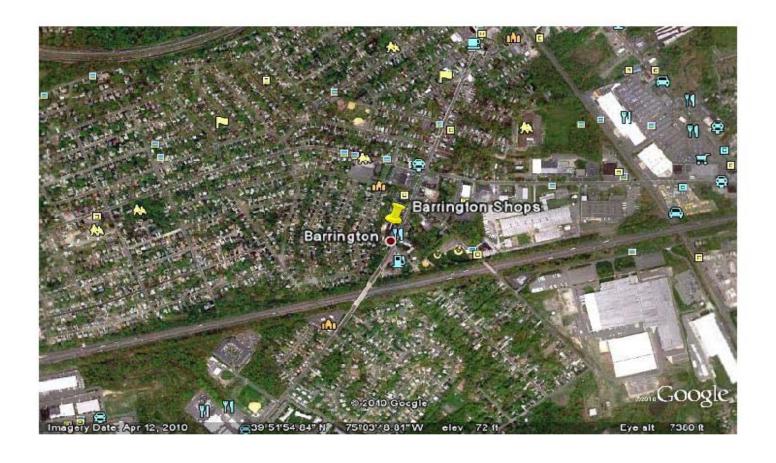

# **Barrington Shops Plaza**

Barrington, New Jersey

**Leasing Information Package** 

located in Camden County at the intersection of Clements Bridge Road and Williams Avenue in Barrington, New Jersey. This is a neighborhood retail location surrounded by small businesses and Residential homes and apartments. The property's location and competitive price per square foot creates very solid opportunity for aggressive entrepreneurs.

### **Location Overview**

The subject property is located on Clements Bridge Road (Route 41) which is a major commercial corridor in Camden County connecting the White Horse Pike and Black Horse Pike. The most notable aspect of the subject's location is the enormous amount of residential density which will provide business for the area's retailers. Demographics are extremely strong within a 1 mile radius of the subject property. Great exposure from drive by traffic and high household income numbers will support the success of the center for many years.

### **Location Highlights**

- •Located on thriving commercial corridor of Clements Bridge Road
- •Exposure to 20,000 cars per day
- •Conveniently located only a few miles from Interstate 295

Google Maps Page 1 of 1