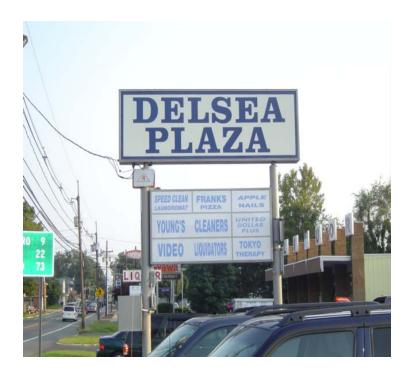

# Delsea Plaza

Westville Deptford Township, New Jersey

**Leasing Information Package** 

- Competitive price per square foot
- Excellent location
- Prestigious Deptford Township
- Strong Demographics
- Most Tenants have operated in Delsea Plaza 10+ years

Delsea Plaza is an 11,300 square foot shopping center ideally located in Deptford Township at the intersection of Delsea Drive Road and Barry Road in Westville, New Jersey. This is one of the most desirable retail locations in Gloucester County, NJ, featuring highway access to Interstate 295, retail, industrial, and commercial businesses along Delsea Drive and residential apartments directly behind the plaza. The property's location and competitive price per square foot creates very solid opportunity for aggressive entrepreneurs.