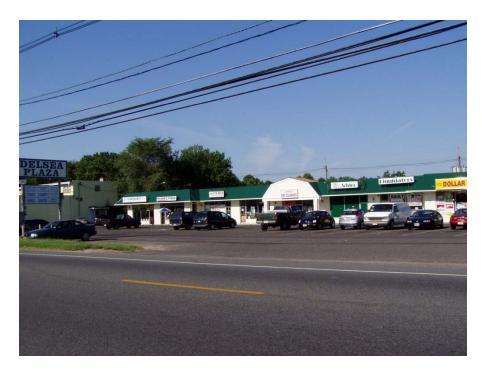

Delsea Plaza is an 11,300 square foot shopping center ideally located in Deptford Township at the intersection of Delsea Drive Road and Barry Road in Westville, New Jersey. This is one of the most desirable retail locations in Gloucester County, NJ, featuring highway access to Interstate 295, retail, industrial, and commercial businesses along Delsea Drive and residential apartments directly behind the plaza. The property's location and competitive price per square foot creates very solid opportunity for aggressive entrepreneurs.

### Delsea Plaza Westville, New Jersey

The subject property is located on Delsea Drive (Route 47) which is a major commercial corridor in Gloucester County connecting Interstate 295 to the Deptford, Glassboro, and Woodbury areas.

### **Location Highlights**

- •Located on thriving commercial corridor of Delsea Drive (Rt 47)
- •Close proximity to large national retailers
- •Exposure to 25,000 cars per day
- •1 mile to Interstate 295