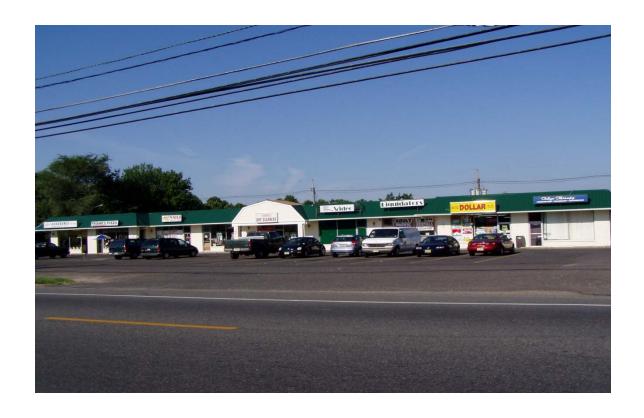

Delsea Plaza is an 11,300 square foot shopping center ideally located in Deptford Township at the intersection of Delsea Drive Road and Barry Road in Westville, New Jersey. This is one of the most desirable retail locations in Gloucester County, NJ, featuring highway access to Interstate 295, retail, industrial, and commercial businesses along Delsea Drive and residential apartments directly behind the plaza. The property's location and competitive price per square foot creates very solid opportunity for aggressive entrepreneurs.

### Delsea Plaza Westville, New Jersey

The subject property is located on Delsea Drive (Route 47) which is a major commercial corridor in Gloucester County connecting Interstate 295 to the Deptford, Glassboro, and Woodbury areas.

### **Location Highlights**

- •Located on thriving commercial corridor of Delsea Drive (Rt 47)
- •Close proximity to large national retailers
- •Exposure to 25,000 cars per day
- •1 mile to Interstate 295