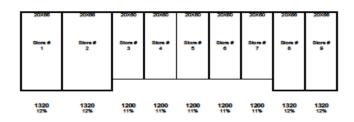

Delsea Plaza is an 11,300 square foot shopping center ideally located in Deptford Township at the intersection of Delsea Drive Road and Barry Road in Westville, New Jersey. This is one of the most desirable retail locations in Gloucester County, NJ, featuring highway access to Interstate 295, retail, industrial, and commercial businesses along Delsea Drive and residential apartments directly behind the plaza. The property's location and competitive price per square foot creates very solid opportunity for aggressive entrepreneurs.