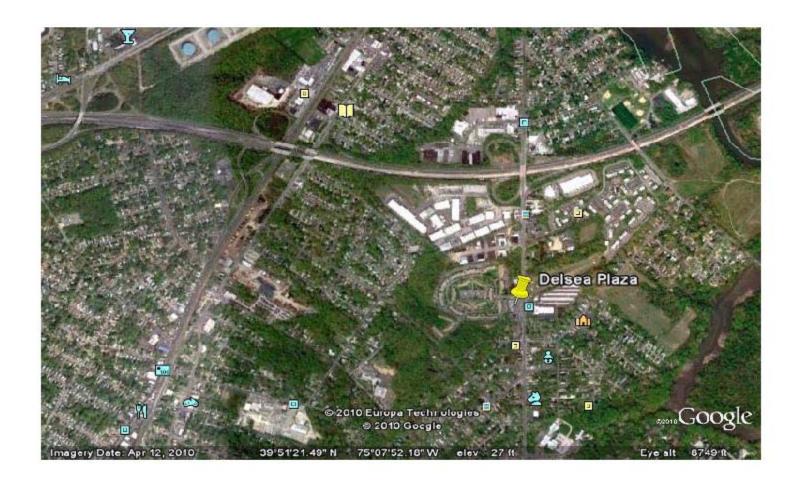

Delsea Plaza is an 11,300 square foot shopping center ideally located in Deptford Township at the intersection of Delsea Drive Road and Barry Road in Westville, New Jersey. This is one of the most desirable retail locations in Gloucester County, NJ, featuring highway access to Interstate 295, retail, industrial, and commercial businesses along Delsea Drive and residential apartments directly behind the plaza. The property's location and competitive price per square foot creates very solid opportunity for aggressive entrepreneurs.

### Delsea Plaza Westville, New Jersey

The subject property is located on Delsea Drive (Route 47) which is a major commercial corridor in Gloucester County connecting Interstate 295 to the Deptford, Glassboro, and Woodbury areas.

### **Location Highlights**

- •Located on thriving commercial corridor of Delsea Drive (Rt 47)
- •Close proximity to large national retailers
- •Exposure to 25,000 cars per day
- •1 mile to Interstate 295