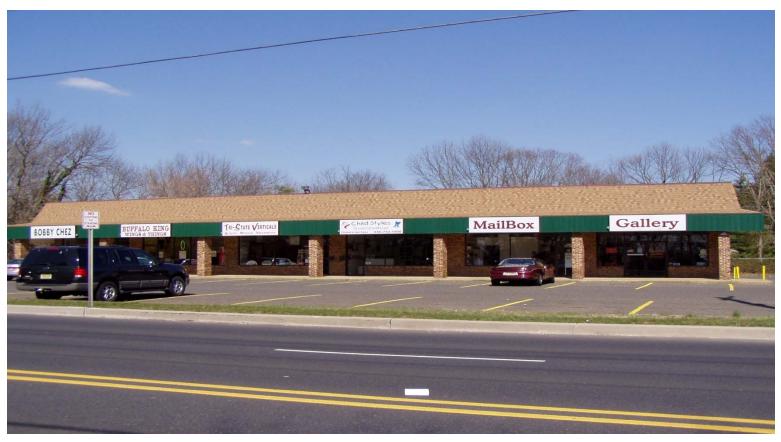

# **Southgate Plaza**

Voorhees, New Jersey

**Leasing Information Package** 

Southgate Plaza is a 7,200 square foot shopping center ideally located in Voorhees at the intersection of Haddonfield Berlin Road (Route 561) and Southgate Drive in Voorhees, New Jersey. This is one of the most desirable retail locations in Camden County, NJ. The property's location and competitive price per square foot creates very solid opportunity for aggressive entrepreneurs.

## **Location Overview**

The subject property is located on Haddonfield Berlin Road (Route 561) which is a major commercial corridor in Camden County. The most notable aspect of the subject's location is the enormous amount of residential density which will provide business for the area's retailers. Demographics are extremely strong within a 1 mile radius of the subject property. Great exposure from drive by traffic and high household income numbers will support the success of the center for many years.

## **Location Highlights**

- •Located on thriving commercial corridor of Haddonfield Berlin
- Road (Route 561)
- •Close proximity to large national retailers
- •Hot spot for residential development
- •Exposure to 25,000 cars per day
- Above Average household income in surrounding area