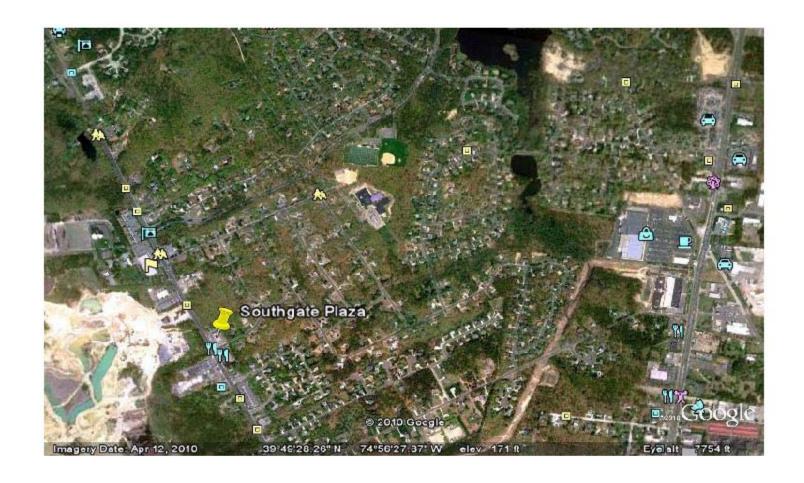

# **Southgate Plaza**

Voorhees, New Jersey

**Leasing Information Package** 

Southgate Plaza is a 7,200 square foot shopping center ideally located in Voorhees at the intersection of Haddonfield Berlin Road (Route 561) and Southgate Drive in Voorhees, New Jersey. This is one of the most desirable retail locations in Camden County, NJ. The property's location and competitive price per square foot creates very solid opportunity for aggressive entrepreneurs.

## **Location Overview**

The subject property is located on Haddonfield Berlin Road (Route 561) which is a major commercial corridor in Camden County. The most notable aspect of the subject's location is the enormous amount of residential density which will provide business for the area's retailers. Demographics are extremely strong within a 1 mile radius of the subject property. Great exposure from drive by traffic and high household income numbers will support the success of the center for many years.

## **Location Highlights**

- •Located on thriving commercial corridor of Haddonfield Berlin
- Road (Route 561)
- •Close proximity to large national retailers
- •Hot spot for residential development
- •Exposure to 25,000 cars per day
- Above Average household income in surrounding area